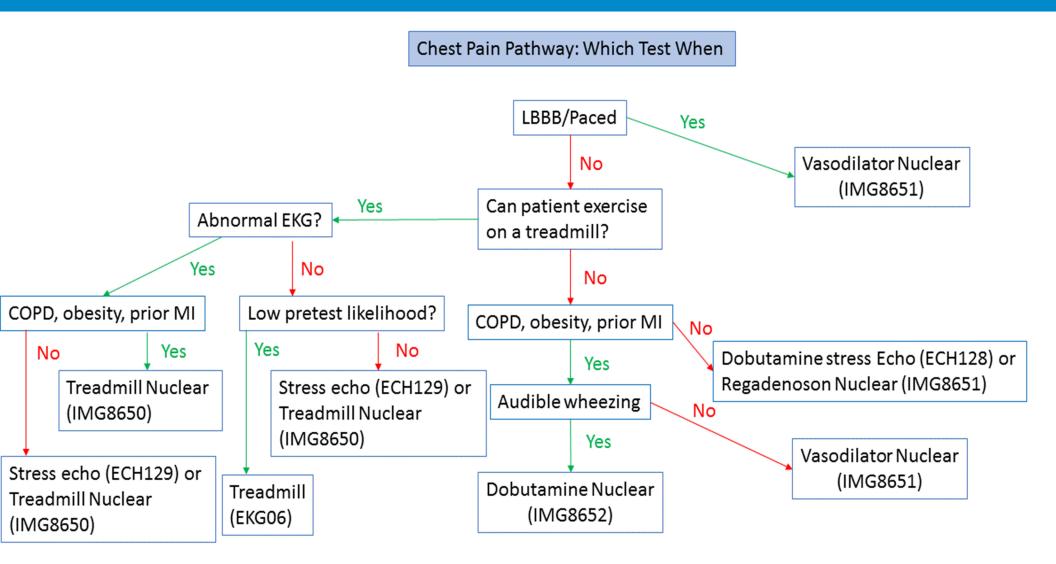

This is a general guideline. If questions, please send an E-Consult

## Chest Pain Pathway | Pg 1 / 1

All content found on this Application was created for health care providers. The content is not intended to be a substitute for professional medical advice, diagnosis, or treatment. Always seek the advice of your physician or other qualified health provider with any questions you may have regarding a medical condition. Never disregard professional medical advice or delay in seeking it because of something you have read on this Application. If you think you may have a medical emergency, call your doctor, go to the emergency department, or call 911 immediately. Providence St. Joseph Health does not recommend or endorse any specific tests, physicians, products,

procedures, opinions, or ot